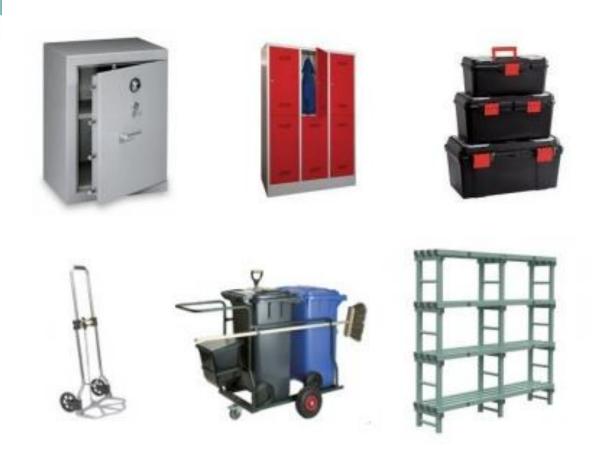

## Back of house

Safe- Lockers - Toolboxes - Hand Truck - Trash Cart -Storage Shelving Unit