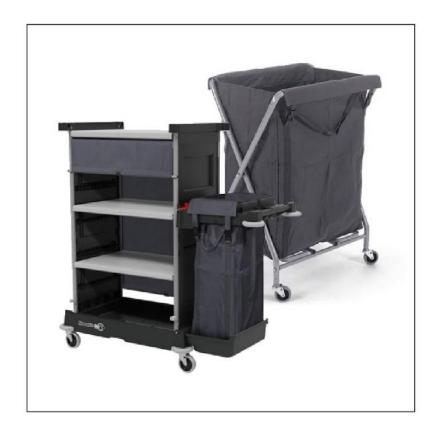

## Back of house

Safe- Lockers - Toolboxes - Hand Truck - Trash Cart -Storage Shelving Unit