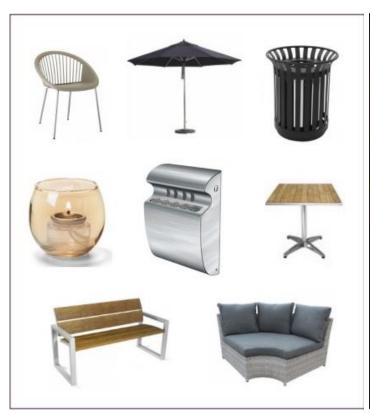

#### Outdoor & terrace

Patio tables and chairs - Sun loungers and poolside seating - Umbrellas and shades - Outdoor sofas and benches