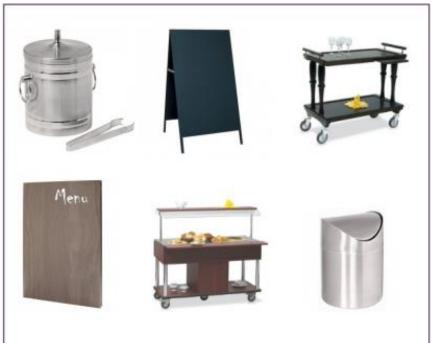

## Back of house

Safe- Lockers - Toolboxes - Hand Truck - Trash Cart -Storage Shelving Unit