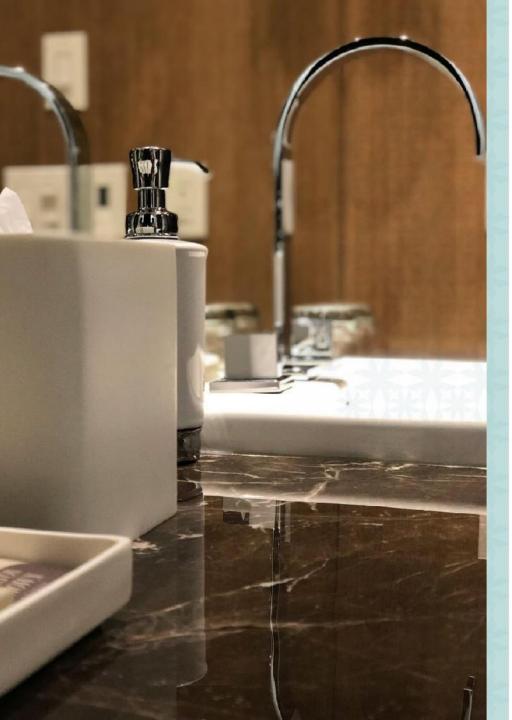

## Bath room

Toiletries (shampoo, conditioner, soap, lotion) - Bathrobes and slippers- Hangers - Luggage racks - Notepads and pens - Laundry bags