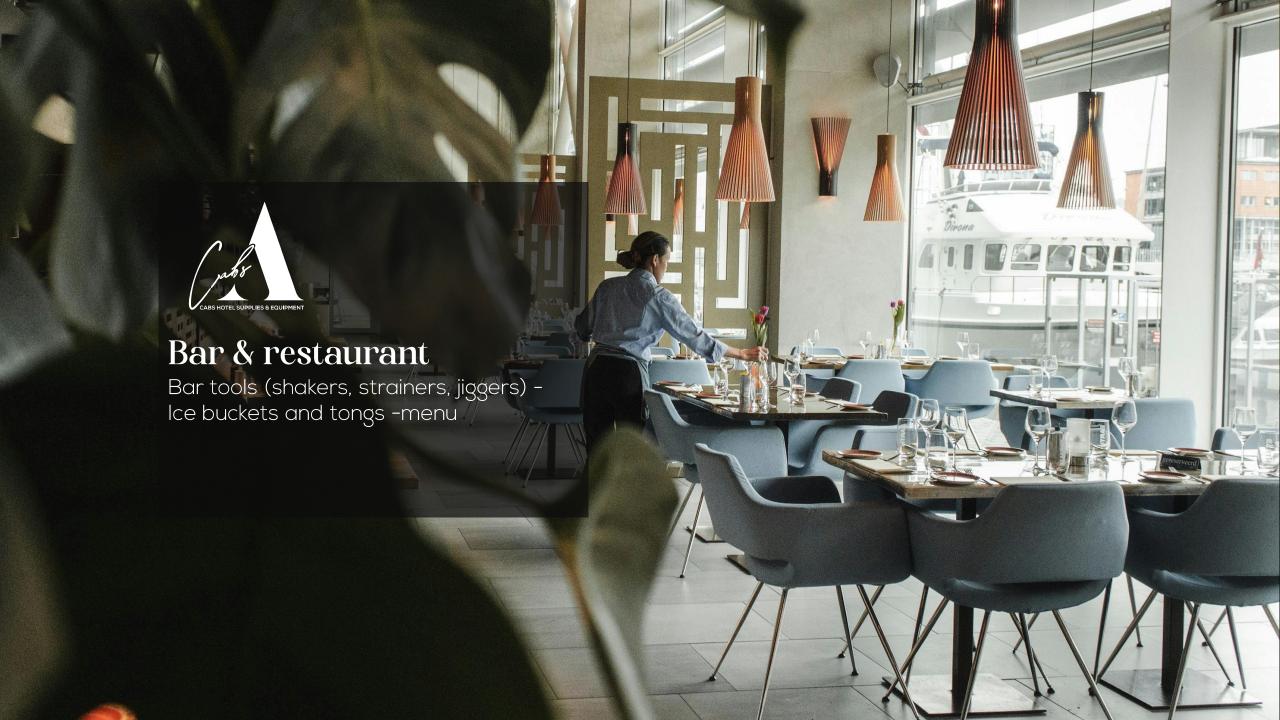

## Bar & restaurant

Bar tools (shakers, strainers, jiggers) - Ice buckets and tongs -menu