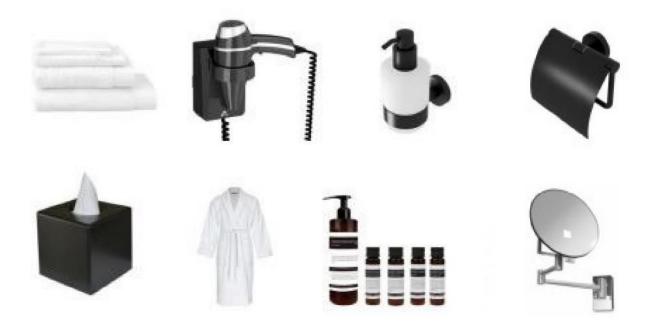

## Bath room

Toiletries (shampoo, conditioner, soap, lotion) - Bathrobes and slippers- Hangers - Luggage racks - Notepads and pens - Laundry bags