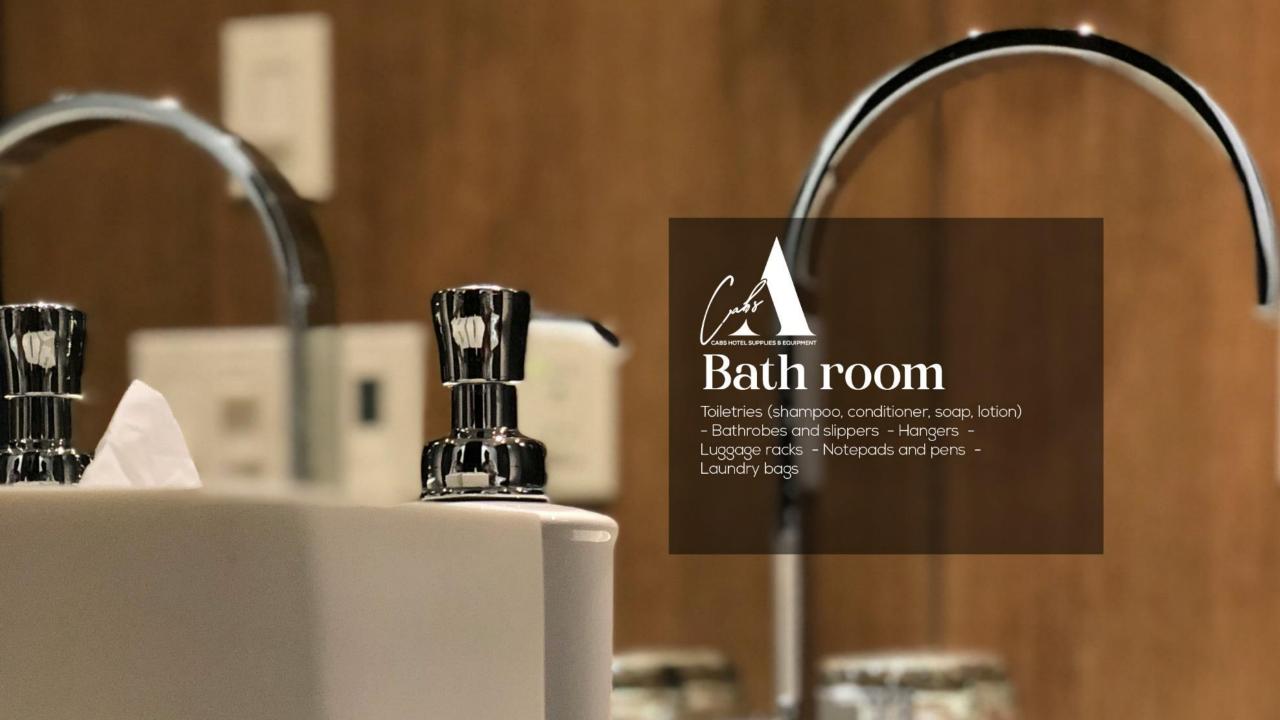

## Bath room

Toiletries (shampoo, conditioner, soap, lotion) - Bathrobes and slippers- Hangers - Luggage racks - Notepads and pens - Laundry bags