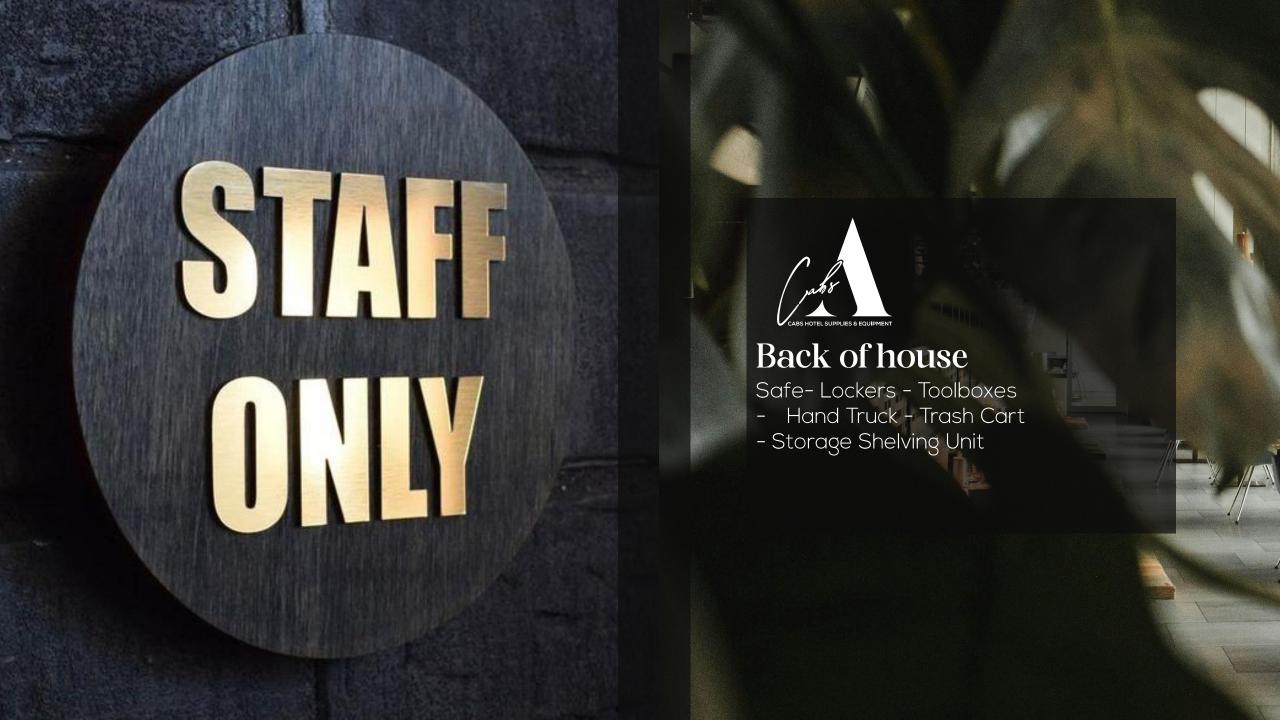

## Back of house

Safe- Lockers - Toolboxes - Hand Truck - Trash Cart -Storage Shelving Unit