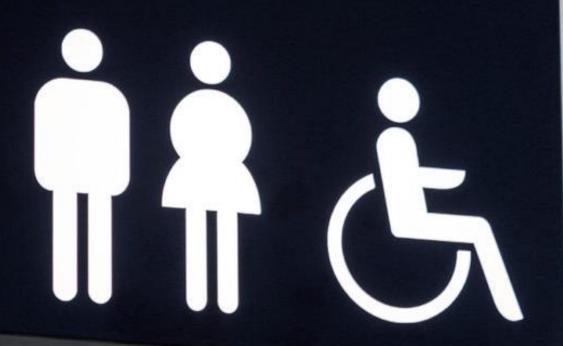

# WC Restroom

#### Signage

- -Directional Signage Room Number Signs Emergency Exit Signs Service Signs

## Signage

Directional Signage - Room Number Signs- Emergency Exit Signs - Service Signs