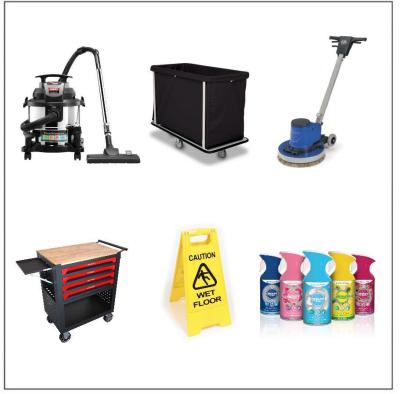

#### **Cleaning Supplies**

Floor cleaners and polishers - Glass and surface cleaners - Trash cans and recycling bins - Air fresheners

## **EQUIPMENT**