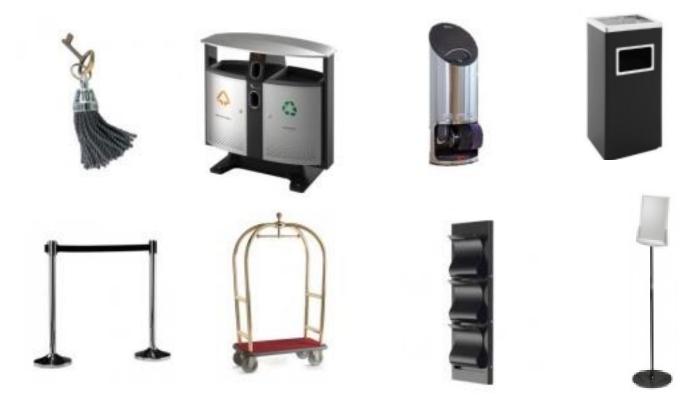

#### Front Desk Supplies

Key cards and key card holders - Registration forms and guest books - Pens and stationery - Guest information brochures

#### **Cleaning Supplies**

Floor cleaners and polishers - Glass and surface cleaners - Trash cans and recycling bins - Air fresheners